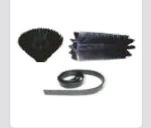

#### **Standard Accessories:**

ICPL.94.034 Main Brush for Walky ICPL.94.035 Side Brush for Walky ICPL.94.251 Rubber Gasket Set

The machine replaces conventional broom and picks up fine and coarse dust including process waste metal chips etc. A cleaning machine without any motor. The operators hand push gives motion to the wheels which drive the main and side brush and gives perfect cleaning both indoor and outdoor. This is a very simple and practical sweeper, especially suitable for cleaning of small areas and narrow passages. Particularly handy, maneuverable and easy to operate