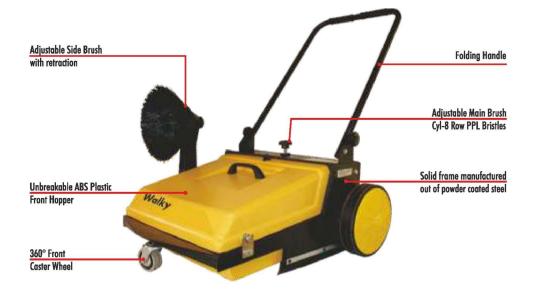

# **Mechanical Floor Sweepers**

# Walky

# **Applications:**

- Workshop floors
- Parking Lots & Pathways
- Airports
- Hotel Hospitals
- Shopping Malls & offices
- Railways Stations
- Petrol Pump & Fueling Stations

- Main brush on HDPE base with longer life
- Infinitely adjustable main brush ensuring perfect sweeping result without strain

 Dirt container can be easily removed for emptying and is in non corrosive material

 The side brush can be lifted up and is height adjustable

#### **Standard Accessories:**

ICPL.94.034 Main Brush for Walky ICPL.94.035 Side Brush for Walky ICPL.94.251 Rubber Gasket Set

The machine replaces conventional broom and picks up fine and coarse dust including process waste metal chips etc. A cleaning machine without any motor. The operators hand push gives motion to the wheels which drive the main and side brush and gives perfect cleaning both indoor and outdoor. This is a very simple and practical sweeper, especially suitable for cleaning of small areas and narrow passages. Particularly handy, maneuverable and easy to operate

| Model       |      | Walky        |
|-------------|------|--------------|
| Code        |      | ICPL.05.035Y |
| Main Brush  | mm   | 500          |
| Total Sweep | mm   | 700          |
| Hopper Cap. | lts. | 40           |
| Net Weight  | kg   | 25           |
| Colour      |      | yellow       |
| Size LxBxH  | cm   | 79x76x46     |