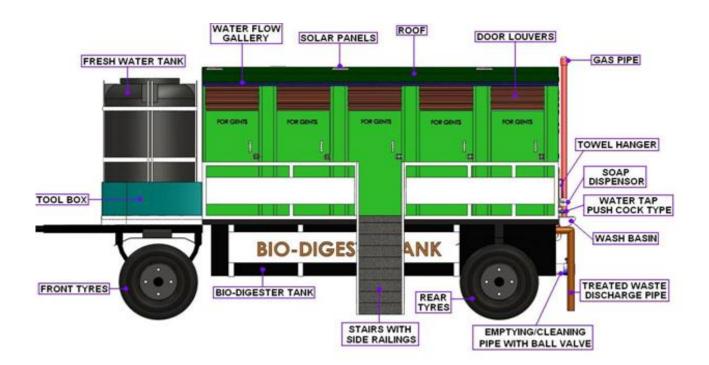

# TRAILER MOUNTED MOBILE BIO-TOILET

# TECHNICAL SPECIFICATIONS OF TRAILER MOUNTED MOBILE BIO-TOILET (10 SEATER)

Trailer mounted mobile Bio-Toilet should become complete with the perfect combination of body-shell with bio-digester tank, sturdy trailer with path-ways on both side, squatting pans on 10No cabins (5 cabins for Ladies & 5 cabins for Gents), fresh water tank, hand wash facility, solar light facility, towing facility, stairs with side railing etc... facilities for the effective use.

#### 10). WASHBASIN:-

Two S.S. /FRP material washbasins of better quality (separate for Ladies & Gents) should be provided on the rear side. Washbasins should be provided with 2 Nos. push cock type water taps with suitable pipe line arrangement, 2Nos towel hangers & 2Nos. soap dispensers etc.

# 12). BIO-DIGESTER TANK:-

This tank should have capacity (min.) 2500ltrs. & made from FRP/M.S. (FRP tank sheet thickness should be (min.) = 5mm, M.S. tank sheet thickness should be (min.) = 3mm. & should be treated with anticorrosive treatment) Partitions should be provided inside the tank & each partition should be equipped with bacterial trap mat. Tank should be connected with gas discharge PVC ISI marked pipe & one 3" pipe should be provided for treated waste (which is a clear odorless liquid) discharge from tank. For cleaning or empting purpose one 80mm gate valve with nipple & suitable dia. synthetic rubber hose pipe of length 5meters should be provided.

# 13). CLEAN WATER TANK:-

Water tank should have minimum capacity of 1000ltrs, should have suitable pipe line connections to each cabin (connections to push cock type taps), washbasins etc. Tank should be provided at front of trailer.

# 18). TOOL BOX:-

One tool box cabin with locking arrangement should be provided.

### 15). SOLAR LIGHT:-

Solar panel integrated lighting system should be provided in the cabins. 05Nos separate 3W solar panels, 2W LED with solar panel chargeable batteries should be provided in the cabins.

#### 8). STAIRS:-

Proper stairs (2Nos. stairs assy. - 1 for each side, detachable type) arrangement with side railing should be provided on both sides (Stairs should be manufactured in such a way that two persons should be able to walk freely at same time, step height should not be more than 6" & should be one foot wide). Railings should be manufactured by using rectangular pipe size 2" x 1".