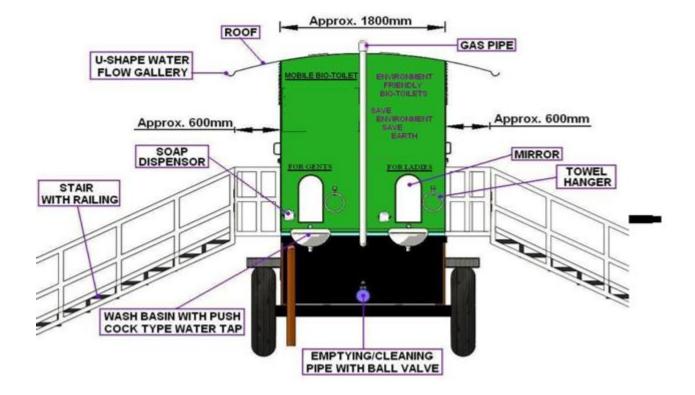

# TRAILER MOUNTED MOBILE BIO-TOILET REAR VIEW

#### 10). WASHBASIN:-

Two S.S. /FRP material washbasins of better quality (separate for Ladies & Gents) should be provided on the rear side. Washbasins should be provided with 2 Nos. push cock type water taps with suitable pipe line arrangement, 2Nos towel hangers & 2Nos. soap dispensers etc.

# 11). **MIRRORS**:-

Two mirrors should be provided with washbasins.

#### 8). STAIRS:-

Proper stairs (2Nos. stairs assy. - 1 for each side, detachable type) arrangement with side railing should be provided on both sides (Stairs should be manufactured in such a way that two persons should be able to walk freely at same time, step height should not be more than 6" & should be one foot wide). Railings should be manufactured by using rectangular pipe size 2" x 1".

# 12). BIO-DIGESTER TANK:-

This tank should have capacity (min.) 2500ltrs. & made from FRP/M.S. (FRP tank sheet thickness should be (min.) = 5mm, M.S. tank sheet thickness should be (min.) = 3mm. & should be treated with anticorrosive treatment) Partitions should be provided inside the tank & each partition should be equipped with bacterial trap mat. Tank should be connected with gas discharge PVC ISI marked pipe & one 3" pipe should be provided for treated waste (which is a clear odorless liquid) discharge from tank. For cleaning or empting purpose one 80mm gate valve with nipple & suitable dia. synthetic rubber hose pipe of length 5meters should be provided.