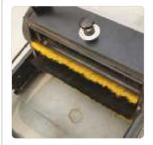

# **Applications:**

- Workshop floors
- Parking Lots & Pathways
- Airports
- Hotel Hospitals
- Shopping Malls & offices
- Railways Stations
- Petrol Pump & Fueling Stations

- Main brush on HDPE base with longer life
- Infinitely adjustable main brush ensuring perfect sweeping result without strain

#### **Standard Accessories:**

ICPL.94.034 Main Brush for Walky ICPL.94.035 Side Brush for Walky ICPL.94.251 Rubber Gasket Set

The machine replaces conventional broom and picks up fine and coarse dust including process waste metal chips etc. A cleaning machine without any motor. The operators hand push gives motion to the wheels which drive the main and side brush and gives perfect cleaning both indoor and outdoor. This is a very simple and practical sweeper, especially suitable for cleaning of small areas and narrow passages. Particularly handy, maneuverable and easy to operate

| Model       |      | Walky        |
|-------------|------|--------------|
| Code        |      | ICPL.05.035Y |
| Main Brush  | mm   | 500          |
| Total Sweep | mm   | 700          |
| Hopper Cap. | lts. | 40           |
| Net Weight  | kg   | 25           |
| Colour      |      | yellow       |
| Size LxBxH  | cm   | 79x76x46     |