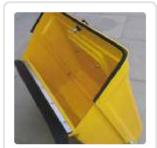

 Dirt container can be easily removed for emptying and is in non corrosive material

 The side brush can be lifted up and is height adjustable

#### **Standard Accessories:**

ICPL.94.034 Main Brush for Walky ICPL.94.035 Side Brush for Walky ICPL.94.251 Rubber Gasket Set

The machine replaces conventional broom and picks up fine and coarse dust including process waste metal chips etc. A cleaning machine without any motor. The operators hand push gives motion to the wheels which drive the main and side brush and gives perfect cleaning both indoor and outdoor. This is a very simple and practical sweeper, especially suitable for cleaning of small areas and narrow passages. Particularly handy, maneuverable and easy to operate