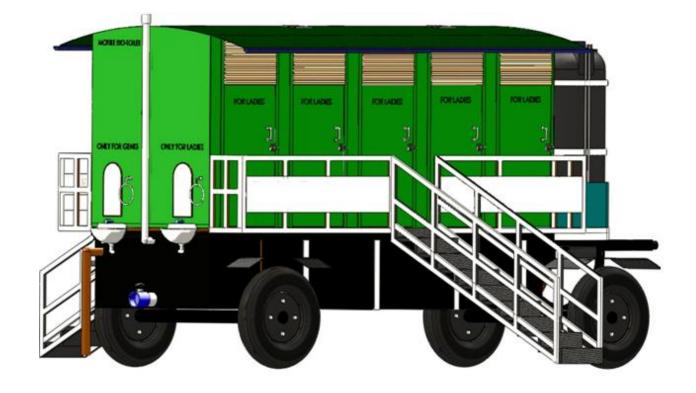

# TRAILER MOUNTED MOBILE BIO-TOILET

#### 8). STAIRS:-

Proper stairs (2Nos. stairs assy. - 1 for each side, detachable type) arrangement with side railing should be provided on both sides (Stairs should be manufactured in such a way that two persons should be able to walk freely at same time, step height should not be more than 6" & should be one foot wide). Railings should be manufactured by using rectangular pipe size 2" x 1".

# 6). ROOF STRUCTURE:-

Roof structure should be of Hut shape. It is made up of PUF Panels 40mm thickness with 0.45mm PPGI Sheet.