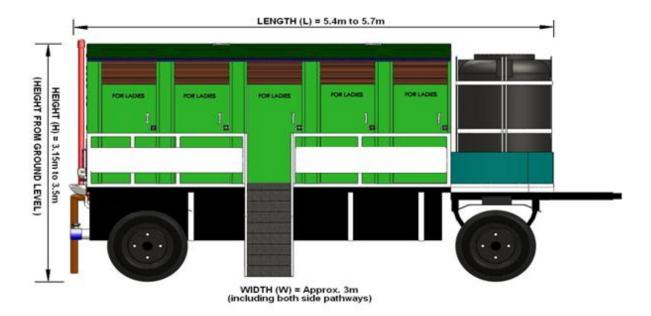

# 1). SIZE OF MOBILE BIO-TOILET TRAILER:-

Length (l) = 5.4m to 5.7m, Width (w) = 3m (with both side pathways), Height from ground level (h) = 3.15m to 3.5m.