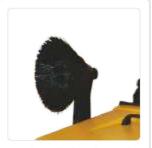

 Dirt container can be easily removed for emptying and is in non corrosive material

 The side brush can be lifted up and is height adjustable

#### **Standard Accessories:**

ICPL.94.034 Main Brush for Walky ICPL.94.035 Side Brush for Walky ICPL.94.251 Rubber Gasket Set

The machine replaces conventional broom and picks up fine and coarse dust including process waste metal chips etc. A cleaning machine without any motor. The operators hand push gives motion to the wheels which drive the main and side brush and gives perfect cleaning both indoor and outdoor. This is a very simple and practical sweeper, especially suitable for cleaning of small areas and narrow passages. Particularly handy, maneuverable and easy to operate