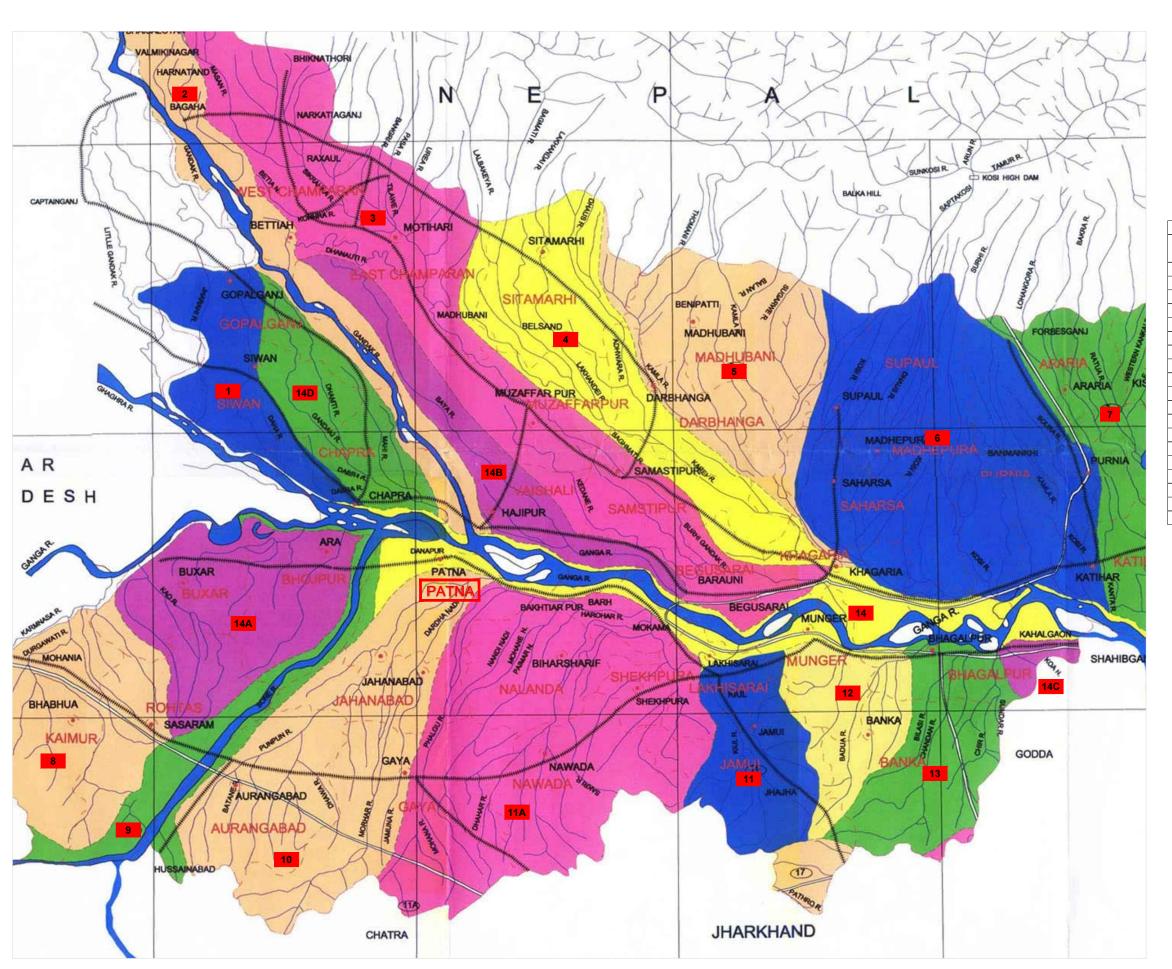

Satellite Imgery of Digha Zone

35-00027-D-00 00-J-002-0

|         | RIVER BASIN / SUB-BASINS IN BIHAR STATE |          |                |  |  |  |  |
|---------|-----------------------------------------|----------|----------------|--|--|--|--|
| SI. No. | Name of Main River                      | Allotted | Outfall of the |  |  |  |  |
| 31. NO. | Name of Main River                      | Basin No | Main River     |  |  |  |  |
| 1       | Ghaghra                                 | 1        | Ganga          |  |  |  |  |
| 2       | Gandak                                  | 2        | Ganga          |  |  |  |  |
| 3       | Burhi Gandak                            | 3        | Ganga          |  |  |  |  |
| 4       | Bagmati-Adhwara                         | 4        | Kosi           |  |  |  |  |
| 5       | Kamla-Balan                             | 5        | Kosi           |  |  |  |  |
| 6       | Kosi                                    | 6        | Ganga          |  |  |  |  |
| 7       | Mahananda                               | 7        | Ganga          |  |  |  |  |
| 8       | Karmnasa                                | 8        | Ganga          |  |  |  |  |
| 9       | Sone (Stream)                           | 9        | Ganga          |  |  |  |  |
| 10      | Punpun                                  | 10       | Ganga          |  |  |  |  |
| 11      | Kiul                                    | 11       | Kiul           |  |  |  |  |
| 12      | Harahar                                 | 11A      | Ganga          |  |  |  |  |
| 13      | Badua-Belhama                           | 12       | Ganga          |  |  |  |  |
| 14      | Chandan-Bilasi-Chir                     | 13       | Ganga          |  |  |  |  |
| 15      | Ganga (Stream)                          | 14       | Bay of Bengal  |  |  |  |  |
| 16      | Kao-Gangi etc.                          | 14A      | Ganga          |  |  |  |  |
| 17      | Baya                                    | 14B      | Ganga          |  |  |  |  |
| 18      | Koa-Bhena etc.                          | 14C      | Ganga          |  |  |  |  |
| 19      | Mahi                                    | 14D      | Ganga          |  |  |  |  |

Map showing polluted river with its Basin and selected Town

| DRAWING NO.:             | SHEET: | REVISION: | П |
|--------------------------|--------|-----------|---|
| 35-00027-D-00 00-J-003-0 | 1 OF 1 | 0         | ı |