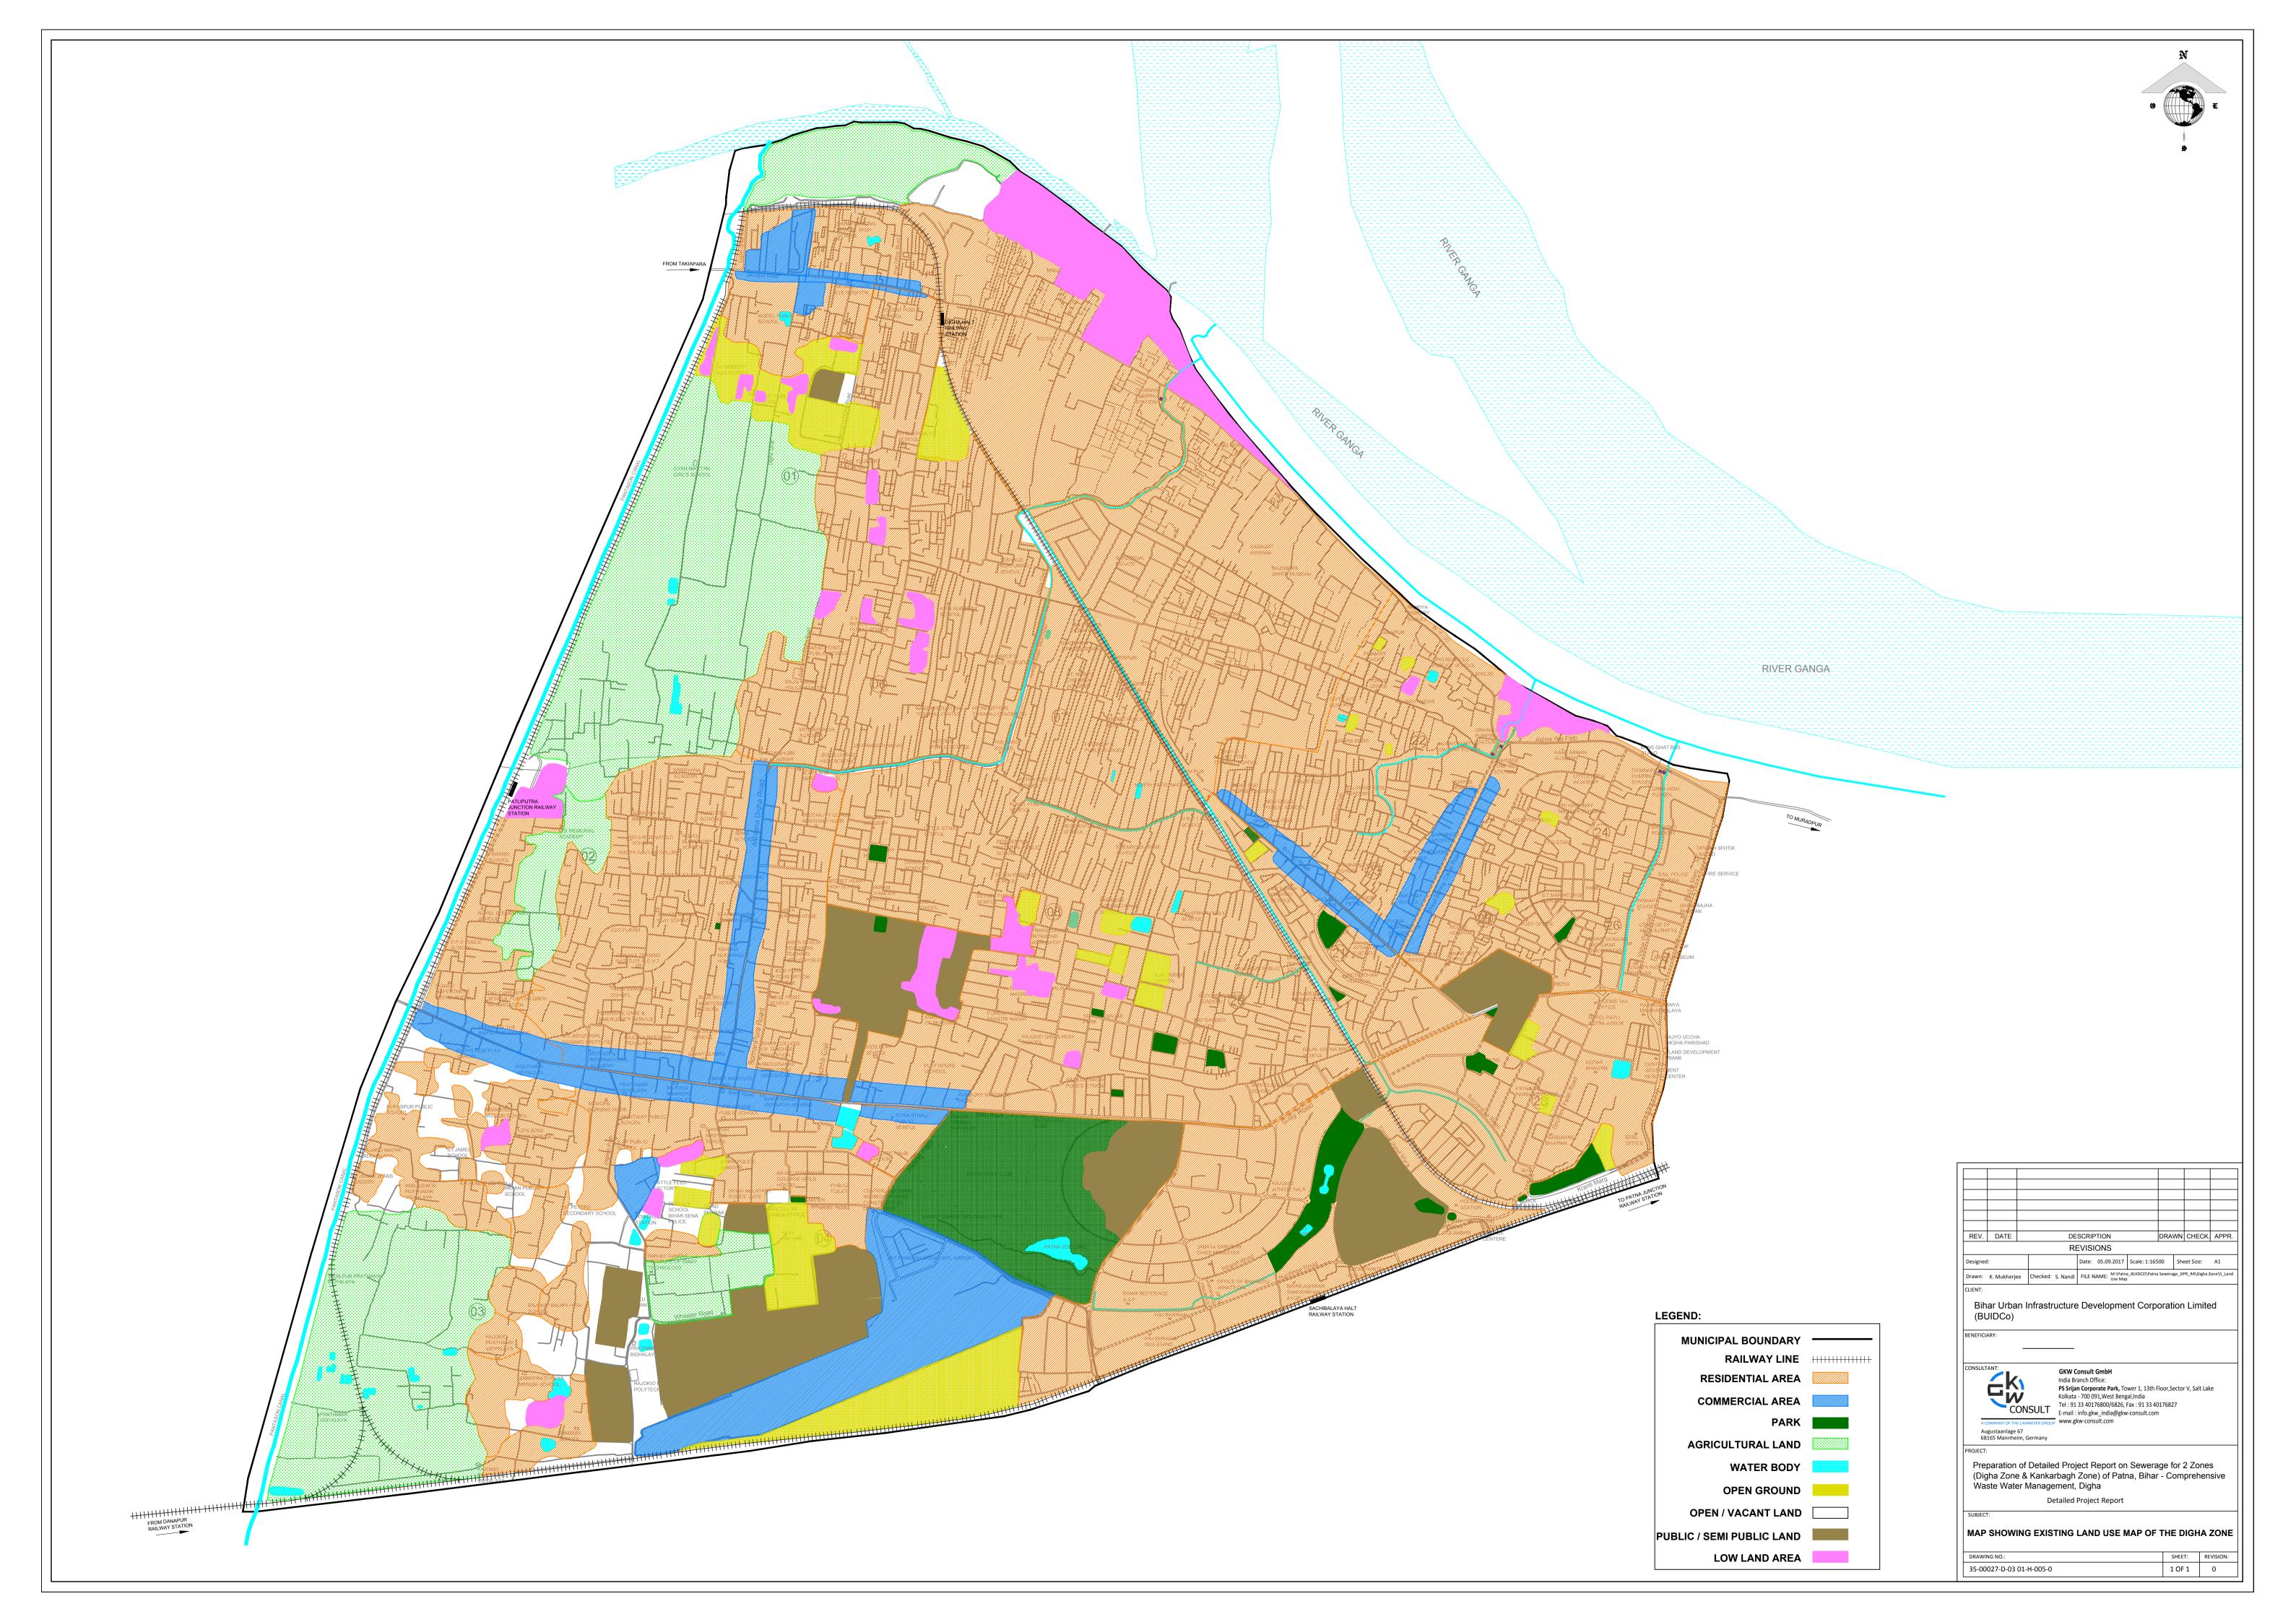

Preparation of Detailed Project Report on Sewerage for 2 Zones (Digha Zone & Kankarbagh Zone) of Patna, Bihar - Comprehensive Waste Water Management, Digha

Map Showing Surrounding Areas based on

Detailed Project Report

| REV.                                                                         | DATE |                                                                  | DE               | SCRIPTION  |  | DRAW           | VN | CHECK. | APP |
|------------------------------------------------------------------------------|------|------------------------------------------------------------------|------------------|------------|--|----------------|----|--------|-----|
|                                                                              |      |                                                                  | RE               | EVISIONS   |  |                | _  |        |     |
| Designed:                                                                    |      |                                                                  | Date: 05.09.2017 | Scale: NTS |  | Sheet Size: A3 |    | А3     |     |
| Drawn: K. Mukherjee Checked: S. Nandi                                        |      | FILE NAME: M:\Patna_BUIDCO\Patna Sewerage_DPR_R4\Digha Zone\3-Ma |                  |            |  |                |    |        |     |
| CLIENT:  Bihar Urban Infrastructure Development Corporation Limited (BUIDCo) |      |                                                                  |                  |            |  |                |    |        |     |

ULTANT:

GKW Consult GmbH

India Branch Office:

PS Srijan Corporate Park, Tower 1, 13th Floor, Sector V, Salt Lake

Kolkata - 700 091, West Bengal, India

Tel: 91 33 40176800 (8826, Fax: 91 33 40176827

Examinator in the Laborator casual

www.gkw-consult.com

www.gkw-consult.com

Preparation of Detailed Project Report on Sewerage for 2 Zones (Digha Zone & Kankarbagh Zone) of Patna, Bihar - Comprehensive Waste Water Management, Digha

Detailed Project Report